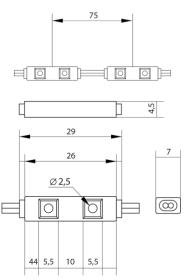

### FEATURES & BENEFITS

- Extremely small size of only 7 mm width, 29 mm length
- Helps to illuminate tight corners
- IP66 protection class
- 3 year warranty

### **GENERAL SPECIFICATIONS**

| SUPPLY VOLTAGE        | 12 VDC                 |
|-----------------------|------------------------|
| POWER                 | 0.3 W                  |
| ССТ                   | 6900 – 7400 K          |
| RECOMMENDED DEPTH     | From 40 to 75 mm       |
| CC DISTANCE           | 75 mm                  |
| OPERATING TEMPERATURE | -35 °C ~ +50 °C        |
| STORAGE TEMPERATURE   | -40 °C ~ +90 °C        |
| STORAGE CONDITIONS    | Relative humidity <60% |
| LIFETIME              | L70 25,000 h           |
| WARRANTY              | 3 years*               |
|                       |                        |

### \* Dimensions are in mm