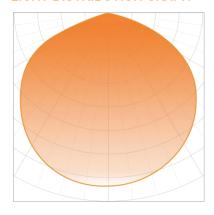

GE        | 12 VDC                 |
|-----------------------|------------------------|
| POWER                 | 0.3 W                  |
| ССТ                   | 6900 – 7400 K          |
| RECOMMENDED DEPTH     | From 40 to 75 mm       |
| CC DISTANCE           | 75 mm                  |
| OPERATING TEMPERATURE | -35 °C ~ +50 °C        |
| STORAGE TEMPERATURE   | -40 °C ~ +90 °C        |
| STORAGE CONDITIONS    | Relative humidity <60% |
| LIFETIME              | L70 25,000 h           |
| WARRANTY              | 3 years*               |
|                       |                        |

<sup>\*</sup>Warranty is applied only and if storage, mounting and maintenance conditions, stated in the installation guide, are followed.



### \* Dimensions are in mm

### LIGHT DISTRIBUTION GRAPH



Beam angle: 120°

### ORDERING INFORMATION

| PRODUCT NAME      | POWER | LUMEN OUTPUT, LM | COLOUR | STATUS   |
|-------------------|-------|------------------|--------|----------|
| BMS-S12-02UB120W1 | 0.3   | 14.5             | 7000 K | IN STOCK |

| CHAIN                         | BAG                            | вох                             |
|-------------------------------|--------------------------------|---------------------------------|
| 30 pcs (net weight: 0.053 kg) | 300 pcs (net weight: 0.538 kg) | 4500 pcs (net weight: 8.700 kg) |

© 2018, All rights reserved BaltLED, UAB. Specifications are subject to change without notice.